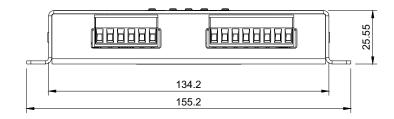

## **DIMENSIONS (MM)**

| ENVIRONMENT               |                                            |  |  |
|---------------------------|--------------------------------------------|--|--|
| Operating Temperature     | -20°C - 50°C                               |  |  |
| Ingress Protection Rating | IP20                                       |  |  |
| SIZE AND WEIGHT           |                                            |  |  |
| Dimensions                | 155.2 mm (W) x 25.55 mm (H) x 66.75 mm (D) |  |  |
| Weight (kg)               | 160 g                                      |  |  |