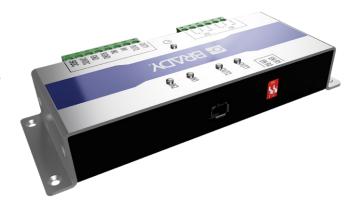

## **IO CONNECTION BOX FOR THE BRADY FR22 READER**

The IO Connection Box offers a robust and flexible connection of external devices (e.g. lights, buzzers) and triggering sources (e.g. sensors, buttons) to the FR22 and FR22 Lite RFID readers.

It is connected to the mini IO port of the RFID reader via a provided cable, providing easy access to the pins of the IO port and adding two relays.

- Easy access to the IO pins on the FR22 and FR22 Lite
- LED indicators
- 2 opto-isolated inputs
- 2 opto-isolated outputs or 2 relay outputs (configurable with a switch)