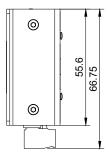

## **DIMENSIONS (MM)**

| ENVIRONMENT               |                                            |  |  |
|---------------------------|--------------------------------------------|--|--|
| Operating Temperature     | -20°C - 50°C                               |  |  |
| Ingress Protection Rating | IP20                                       |  |  |
| SIZE AND WEIGHT           |                                            |  |  |
| Dimensions                | 155.2 mm (W) x 25.55 mm (H) x 66.75 mm (D) |  |  |
| Weight (kg)               | 160 g                                      |  |  |