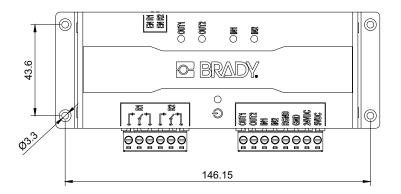

It is connected to the mini IO port of the RFID reader via a provided cable, providing easy access to the pins of the IO port and adding two relays.

- Easy access to the IO pins on the FR22 and FR22 Lite
- LED indicators
- 2 opto-isolated inputs
- 2 opto-isolated outputs or 2 relay outputs (configurable with a switch)

## ELECTRICAL SPECIFICATIONS

| Signal name                   | Voltage MIN (V) | Voltage NOM (V) | Voltage MAX (V) | Conditions              |
|-------------------------------|-----------------|-----------------|-----------------|-------------------------|
| GND                           |                 | 0               |                 |                         |
| RGND                          |                 | 0               |                 |                         |
| OUT1-2, high (open collector) |                 |                 | 30              | External 10k pull-up    |
| OUT1-2, low (open collector)  |                 | 0               | 0.6             | Max 25mA / 150mW        |
| IN1-2, high                   | 3               |                 | 30              |                         |
| IN1-2, low                    | 0               |                 | 0.7             |                         |
| 5VDC/24VDC                    |                 | 5/24            |                 | 5V <450mA or 24V <100mA |
| R1-2                          |                 |                 | 30              | Max 3A current          |